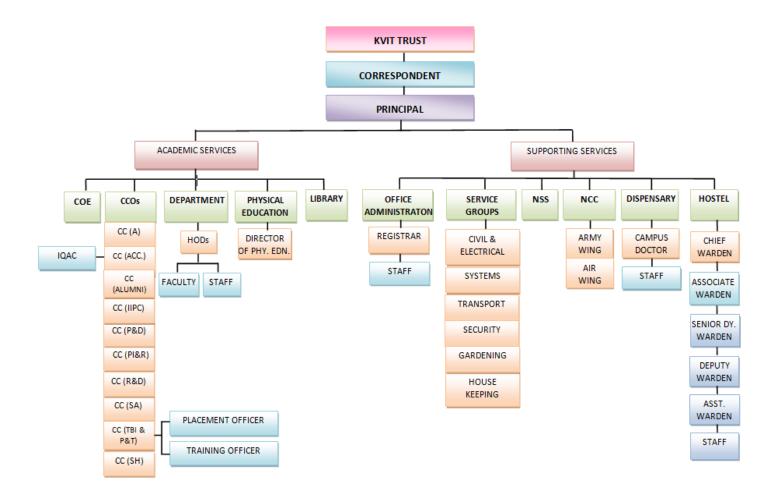

## **Organization Structure**

|   | Chief Consultant and Association (Association)                             |
|---|----------------------------------------------------------------------------|
| - | Chief Coordinator (Academic)                                               |
| - | Chief Coordinator (Accreditation)                                          |
| - | Chief Coordinator (Alumni Affairs)                                         |
| - | Chief Coordinator (Industry Institute Partnership Cell)                    |
| - | Chief Coordinator (Planning and Development)                               |
| - | Chief Coordinator (Programme Implementation & Ranking)                     |
| - | Chief Coordinator (Research & Development)                                 |
| - | Chief Coordinator (Student Affairs)                                        |
| - | Chief Coordinator (Technology Business Incubator & Placement and Training) |
| - | Chief Coordinator (Science and Humanities)                                 |
|   | -<br>-<br>-<br>-<br>-<br>-<br>-<br>-                                       |